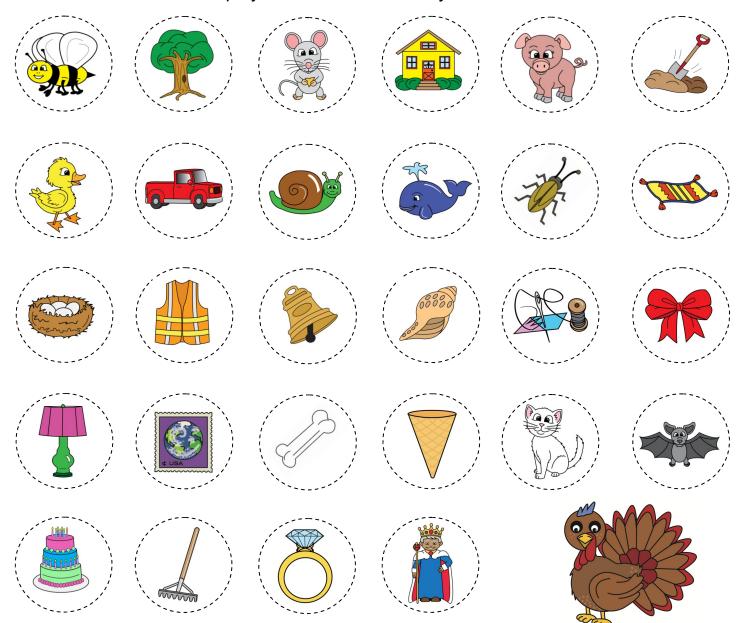

## Turkey Rhyme Memory

These stickers are intended to be placed on the bottom of felt turkeys that can be purchased at Michael's Craft Store. To assemble this activity, print this sheet on a full sheet label (Avery 48165). Cut out circles and place one on the bottom of each turkey. If using the activity without the purchased turkeys, print the turkeys on cardstock, cut out stickers and turkeys and place the stickers on the back side of each turkey.

To play the game, place the turkeys in rows on the table. Players take turns turning over two turkeys. If the pictures rhyme, the player can keep the turkeys. If they do not rhyme, the turkeys are returned. Players continue to take turns until all the matches are made. The player with the most turkeys wins.